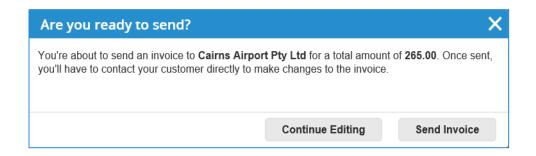

5. Check the correct GST has been applied. Change if required.

- 6. Click "Calculate" and ensure the values being invoiced are the same as the values on the attached PDF tax invoice.
- 7. Click "Submit".
- 8. Coupa will ask you to confirm you are ready to submit the invoice. Once you have clicked the send invoice button you will be re-directed to the invoices screen.